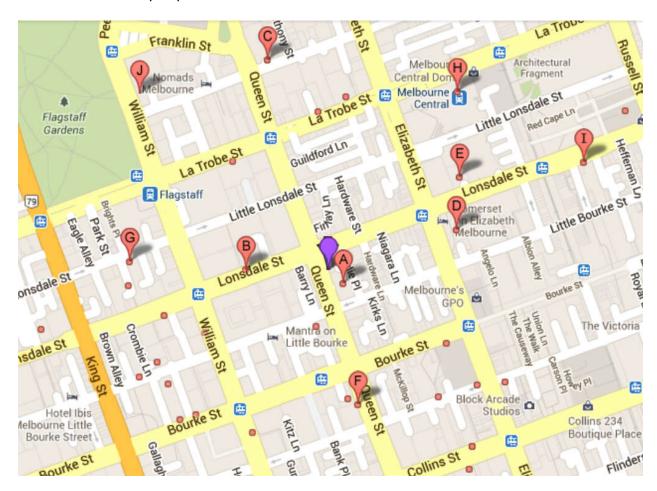

## **CAR PARKING**

- A Secure Parking, 220 Queen Street, Melbourne
- **B** Secure Parking, 460 Lonsdale Street, Melbourne
- C Kim Lim Parking, 162 A'Beckett Street, Melbourne
- D Secure Parking, 250 Elizabeth Street, Melbourne
- Metro Parking Management, 312 Lonsdale Street, Melbourne
- Secure Parking, 123 Queen Street, Melbourne
- G Flagstaff Car Park, 553 Little Lonsdale Street, Melbourne
- H Melbourne Central SmartPark, 211 LaTrobe St, Melbourne
- Golden Square Parking Pty Ltd, 217 Lonsdale Street, Melbourne
- J Radisson on Flagstaff Gardens Melbourne